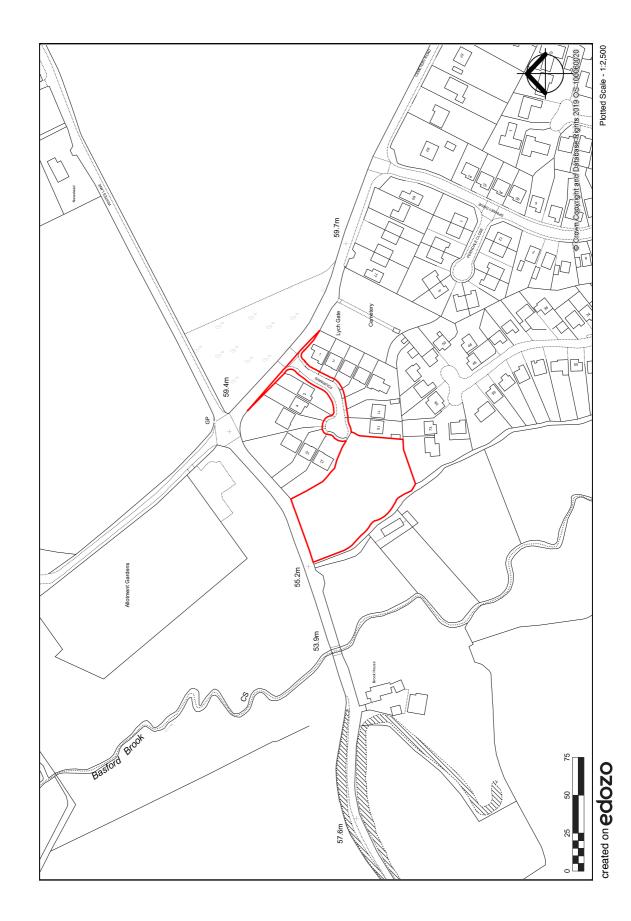

#### PLAN

A plan showing the extent of the property edged in red is attached.

Weston Road, Crewe

This map is published for convenience of identification only and although believed to be correct, is not guaranteed and it does not form any part of any contract