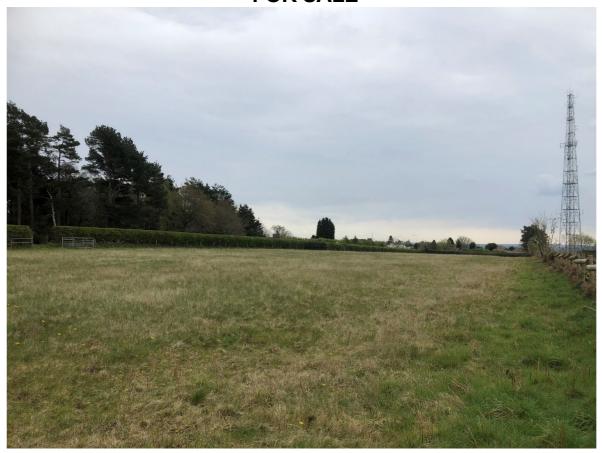

## **Offers Invited**

**DESCRIPTION** 

Hinson Parry & Company are delighted to offer to the market a rare opportunity to purchase this single enclosure of gently sloping south-facing paddock which benefits from direct road-

side access.

The land equates to approximately 3.24 acres (1.31 hectares) of long-established pasture,

benefitting from a recent upgrade to the perimeter fence and is bounded by mature hedgerow to the east. There is a timber frame field shelter at the north eastern corner of