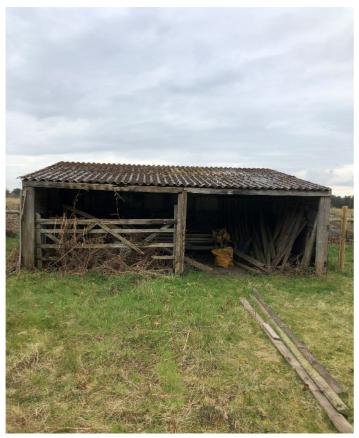

side access.

The land equates to approximately 3.24 acres (1.31 hectares) of long-established pasture,

benefitting from a recent upgrade to the perimeter fence and is bounded by mature hedgerow to the east. There is a timber frame field shelter at the north eastern corner of

the land, however we advise that the structural condition of the building may need

investigating by the purchaser before use.

This is a rare opportunity to acquire a sought-after paddock in a prime setting.