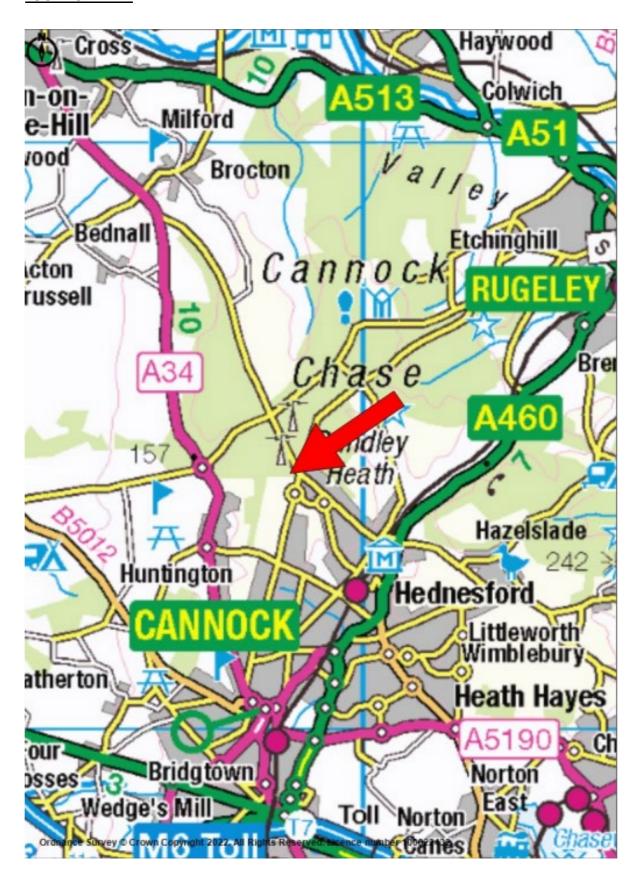

**LOCATION** 

The land is situated 1.5 miles north-west of Hednesford. From Cannock Road take the turning onto Green Heath Road, continue for 1 mile going straight over at the roundabout.

Take the left turning onto Broadhurst Green and continue until you arrive at the junction with Pye Green Road, at the junction continue onto Broadhurst Green. The land will be

found on the left, clearly identified by the Agent's "For Sale" board.

What3Words Location: /// helpful. interests. owner

Postcode: WS12 4LL

**SERVICES** 

We are not aware of any mains services connected to the land.